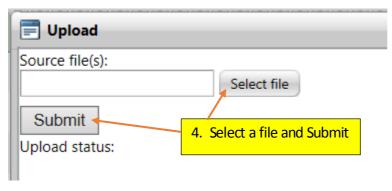

## To Upload a File to a Folder

1. If you have multiple Folders you will need to select the folder you want to upload the file to. (The folder will show up green when selected).

Folder and Tab selections can only be added by Treeno District Administrators. Contact Business Services for additions or suggested changes.