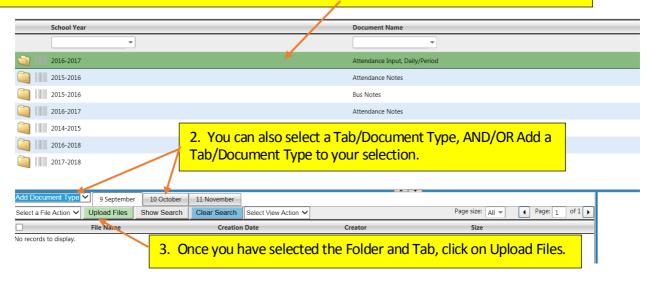

## To Upload a File to a Folder

1. If you have multiple Folders you will need to select the folder you want to upload the file to. (The folder will show up green when selected).

Folder and Tab selections can only be added by Treeno District Administrators. Contact Business Services for additions or suggested changes.