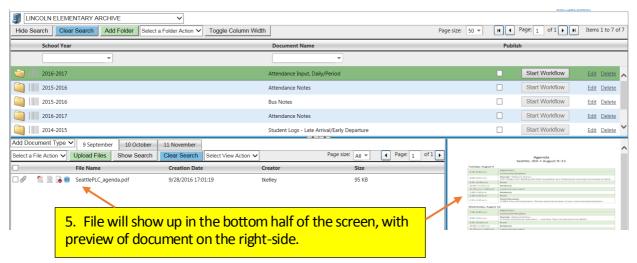

## To Upload a File to a Folder

1. If you have multiple Folders you will need to select the folder you want to upload the file to. (The folder will show up green when selected).

Folder and Tab selections can only be added by Treeno District Administrators. Contact Business Services for additions or suggested changes.