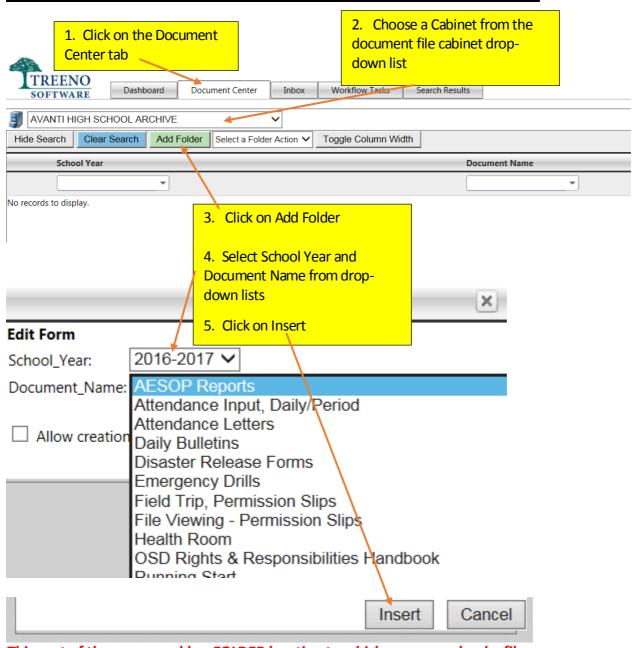

## To add a Document Cabinet to the Treeno Document Center

This part of the process adds a **FOLDER** location to which you can upload a file.